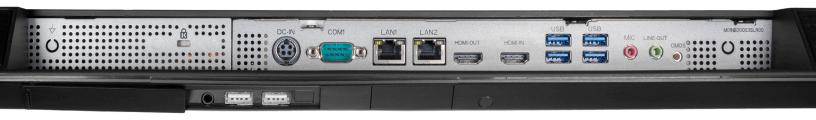

## Incredible Versatility

The iOne S20 is an incredibly versatile business machine, with multiple ports and expansion slots, plus, a number of optional features that can be customized to any business need. Add an RFID or Smart Card reader for added security. Optional PCAP touch glass can be included for expanded functionality. Whatever your need the iOne S20 can handle it.

## Built with Customization & Compatibility in Mind

- Windows 7, 8, 10, IoT, or Linux
- Optional 5MP Webcam
- 4 x USB 3.0 Ports, 2 X USB 2.0
- 1 x RS232 Serial Port (expand up to 4)
- HDMI In/Out

- 2 X DDR4 1866 / 2133 MHz SO-DIMM, Max 32GB
- · Customizable Internal Storage Including RAID 1
- 75/100mm VESA Mounting
- Optional Internal UPS Backup Battery
- · Optional Smart Card, RFID, and Fingerprint Readers