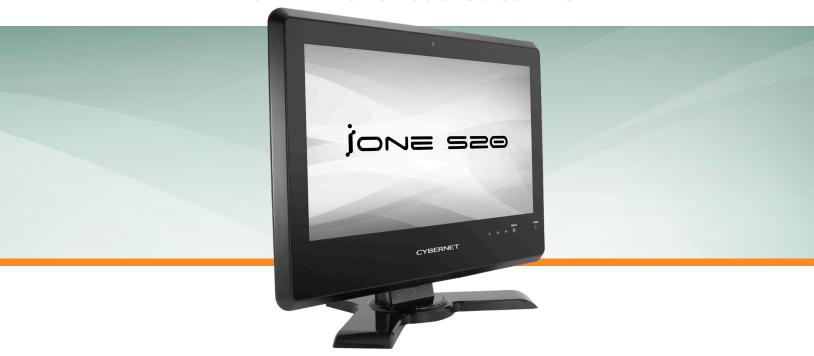

# Cybernet iOne S20

20" All in One Touchscreen PC

## Customizable and Widescreen

The iOne S20 has a brilliant 16:9 widescreen HD display making it perfect for modern software applications. Use the desktop stand or the VESA mounting plate to install this computer nearly anywhere. A highly customizable feture set allow you to tackle nearly any business need.