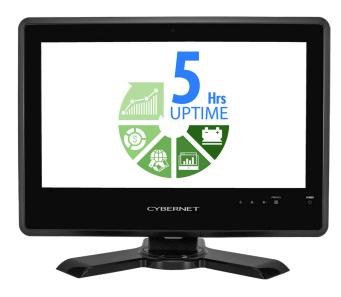

## **Disaster Ready**

Hardware can be replaced, data typically can't be. That is why the iOne S20 has been engineered to protect your data. Whether it be a temporary power outage, or a natural disaster, the iOne S20 has an optional UPS backup battery that provides 5 hours of uptime. An IP65 rating protects against water and dust ingress. This unit can even be equipped with dual hard drive support configured in a RAID setup to provide seamless protection from data loss.