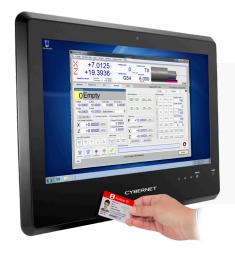

## Incredible Versatility

The iOne S20 is an incredibly versatile business machine, with multiple ports and expansion slots, plus, a number of optional features that can be customized to any business need. Add an RFID or Smart Card reader for added security. Optional PCAP touch glass can be included for expanded functionality. Whatever your need the iOne S20 can handle it.

## Built with Customization & Compatibility in Mind

- Windows 7, 8, 10, IoT, or Linux
- Optional 5MP Webcam
- 4 x USB 3.0 Ports, 2 X USB 2.0
- 1 x RS232 Serial Port (expand up to 4)
- HDMI In/Out

- 2 X DDR4 1866 / 2133 MHz SO-DIMM, Max 32GB
- · Customizable Internal Storage Including RAID 1
- 75/100mm VESA Mounting
- Optional Internal UPS Backup Battery
- · Optional Smart Card, RFID, and Fingerprint Readers